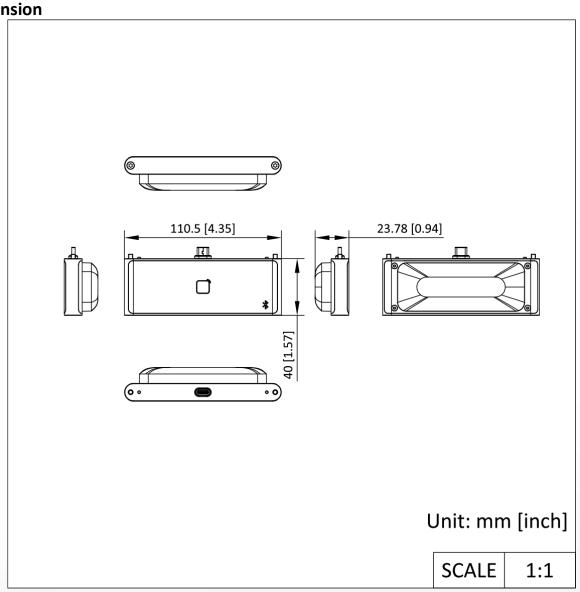

#### Dimension

# Specification

| Authentication         |                                                  |
|------------------------|--------------------------------------------------|
| Card type              | EM card,M1 card,DESfire card                     |
| Card reading frequency | 13.56 MHz,125 KHz                                |
| General                |                                                  |
| Working temperature    | -30 °C to 60 °C (-22 °F to 140 °F)               |
| Working humidity       | 10 % to 90 % (no condensing)                     |
| Dimensions             | 110.5 mm × 40 mm × 23.78 mm (4.4" × 1.6" × 0.9") |
| Function               |                                                  |
| Bluetooth              | Bluetooth 5.0                                    |