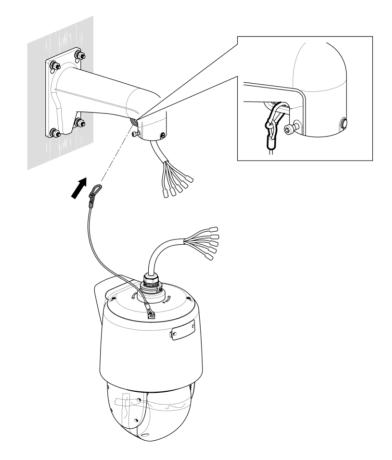

# TandemVu PTZ Camera

**Quick Start Guide** 

























































7\*









J







Read this manual before using the product.

Product appearance is for reference only and may differ from the actual product.

#### Interface

- Reset button: Press reset button for about 10 s when the camera is powering on or rebooting to restore the default settings, including the user name, password, IP address, port No., etc.
- 2 Memory card slot
- ③ Network interface
- 4 Power interface
- 5 Audio interface
- 6 RS-485 and power interface
- ⑦ Alarm interface
- 8 GND

**Note**: The interface varies with the models. Please refer to the product datasheet for details.

#### **Alarm Output**



- Relay output
- 2 DC load
- ③ Power supply
- (4) JQC-3FG Relay



Protective Measures for Outdoor Installation



Activate and Access Network Camera



UD40879B