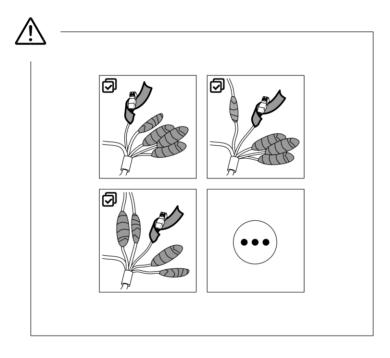

#### **Alarm Output**

- Relay output
- 2 DC load
- ③ Power supply
- (4) JQC-3FG Relay

Protective Measures for Outdoor Installation

Activate and Access Network Camera

UD40879B