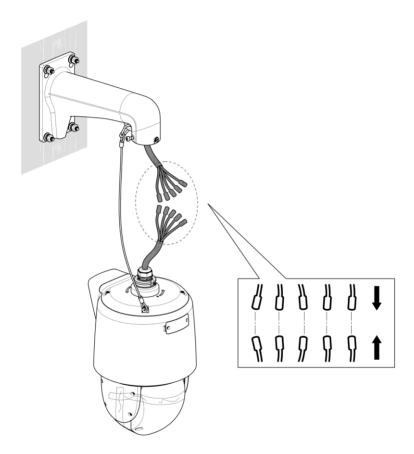

# TandemVu PTZ Camera

**Quick Start Guide** 

























































7\*









J







Read this manual before using the product.

Product appearance is for reference only and may differ from the actual product.

#### Interface

- Reset button: Press reset button for about 10 s when the camera is powering on or rebooting to restore the default settings, including the user name, password, IP address, port No., etc.
- 2 Memory card slot
- ③ Network interface
- 4 Power interface
- 5 Audio interface
- 6 RS-485 and power interface
- ⑦ Alarm interface
- 8 GND

**Note**: The interface varies with the models. Please refer to the product datasheet for details.

#### **Alarm Output**



- Relay output
- 2 DC load
- ③ Power supply
- (4) JQC-3FG Relay



Protective Measures for Outdoor Installation



Activate and Access Network Camera



UD40879B