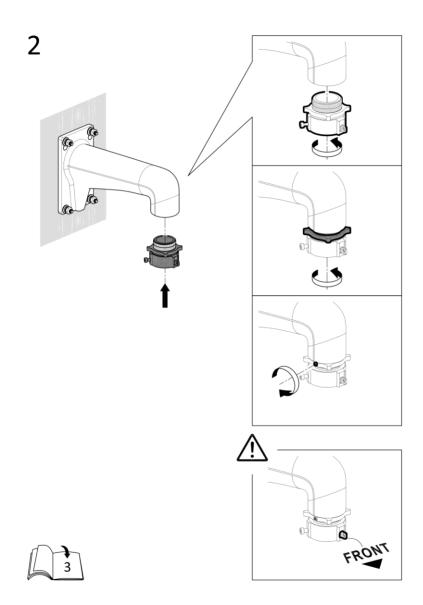

# TandemVu PTZ Camera

**Quick Start Guide** 

























































7\*









J







Read this manual before using the product.

Product appearance is for reference only and may differ from the actual product.

#### Interface

- Reset button: Press reset button for about 10 s when the camera is powering on or rebooting to restore the default settings, including the user name, password, IP address, port No., etc.
- 2 Memory card slot
- ③ Network interface
- 4 Power interface
- 5 Audio interface
- 6 RS-485 and power interface
- ⑦ Alarm interface
- 8 GND

**Note**: The interface varies with the models. Please refer to the product datasheet for details.

#### **Alarm Output**



- Relay output
- 2 DC load
- ③ Power supply
- (4) JQC-3FG Relay



Protective Measures for Outdoor Installation



Activate and Access Network Camera



UD40879B