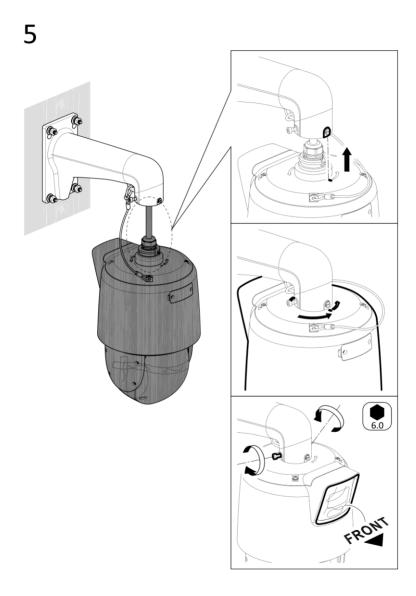

# TandemVu PTZ Camera

**Quick Start Guide** 

























































7\*









J







Read this manual before using the product.

Product appearance is for reference only and may differ from the actual product.

#### Interface

- Reset button: Press reset button for about 10 s when the camera is powering on or rebooting to restore the default settings, including the user name, password, IP address, port No., etc.
- 2 Memory card slot
- ③ Network interface
- 4 Power interface
- 5 Audio interface
- 6 RS-485 and power interface
- ⑦ Alarm interface
- 8 GND

**Note**: The interface varies with the models. Please refer to the product datasheet for details.

#### **Alarm Output**



- Relay output
- 2 DC load
- ③ Power supply
- (4) JQC-3FG Relay



Protective Measures for Outdoor Installation



Activate and Access Network Camera



UD40879B