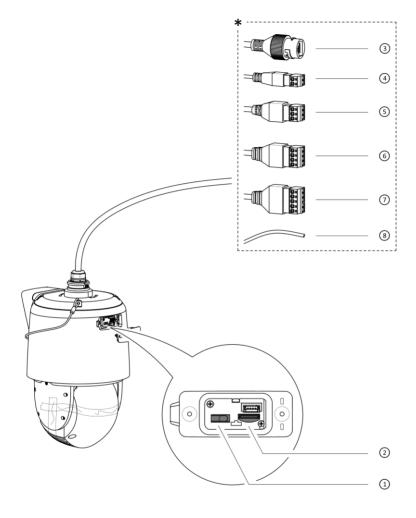

#### Interface

- Reset button: Press reset button for about 10 s when the camera is powering on or rebooting to restore the default settings, including the user name, password, IP address, port No., etc.
- 2 Memory card slot
- ③ Network interface
- 4 Power interface
- 5 Audio interface
- 6 RS-485 and power interface
- ⑦ Alarm interface
- 8 GND

**Note**: The interface varies with the models. Please refer to the product datasheet for details.