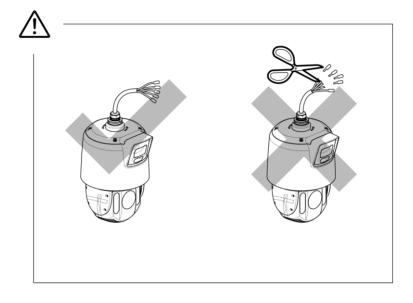

# TandemVu PTZ Camera

**Quick Start Guide** 

























































7\*









J







Read this manual before using the product.

Product appearance is for reference only and may differ from the actual product.

#### Interface

- Reset button: Press reset button for about 10 s when the camera is powering on or rebooting to restore the default settings, including the user name, password, IP address, port No., etc.
- 2 Memory card slot
- ③ Network interface
- 4 Power interface
- 5 Audio interface
- 6 RS-485 and power interface
- ⑦ Alarm interface
- 8 GND

**Note**: The interface varies with the models. Please refer to the product datasheet for details.

#### **Alarm Output**



- Relay output
- 2 DC load
- ③ Power supply
- (4) JQC-3FG Relay



Protective Measures for Outdoor Installation



Activate and Access Netw