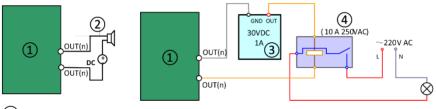

#### **Alarm Output**

- Relay output
- 2 DC load
- ③ Power supply
- (4) JQC-3FG Relay

Protective Measures for Outdoor Installation

Activate and Access Network Camera

UD40879B