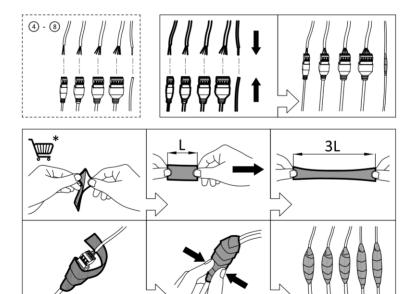

#### **Alarm Output**

- Relay output
- 2 DC load
- ③ Power supply
- (4) JQC-3FG Relay

Protective Measures for Outdoor Installation

Activate and Access Network Camera

UD40879B