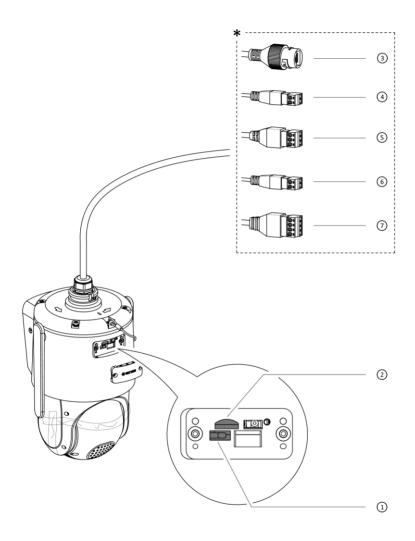

#### Interface

- Reset button: Press reset button for about 10 s when the camera is powering on or rebooting to restore the default settings, including the user name, password, IP address, port No., etc.
- 2 Memory card slot
- ③ Network interface
- 4 Power interface
- 5 Audio interface
- 6 RS-485 and power interface
- ⑦ Alarm interface
- 8 GND

**Note**: The interface varies with the models. Please refer to the product datasheet for details.