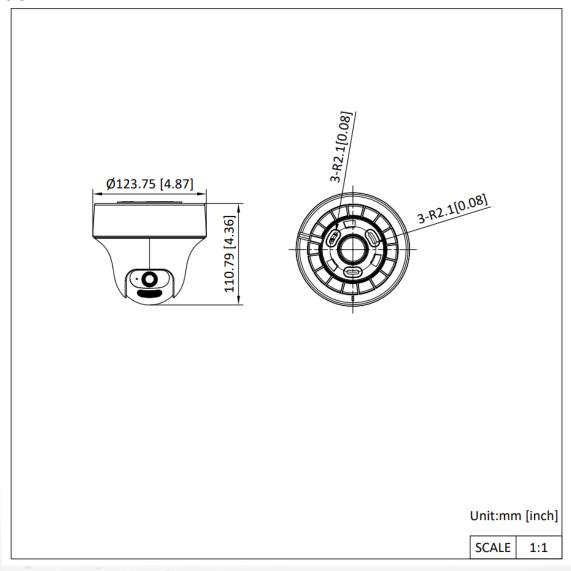

| General             |                                                                                                                                                                                                                                     |
|---------------------|-------------------------------------------------------------------------------------------------------------------------------------------------------------------------------------------------------------------------------------|
| Power               | 12 VDC ± 25%, max. 8.7 W,  *You are recommended to use one power adapter to supply the power for one camera. If a high-impedance cable is used (such as the 18 m extension cable in the kit package), a 15 VDC adapter is required. |
| Material            | Plastic                                                                                                                                                                                                                             |
| Dimension           | Ø123.7 mm × 110.8 mm (4.87" × 4.36")                                                                                                                                                                                                |
| Weight              | Approx. 340 g (0.75 lb.)                                                                                                                                                                                                            |
| Operating Condition | -40 °C to 60 °C (-40 °F to 140 °F). Humidity 90% or less (non-condensing)                                                                                                                                                           |
| Communication       | HIKVISION-C                                                                                                                                                                                                                         |
| Language            | English                                                                                                                                                                                                                             |

#### Dimension

- Accessory
- Optional